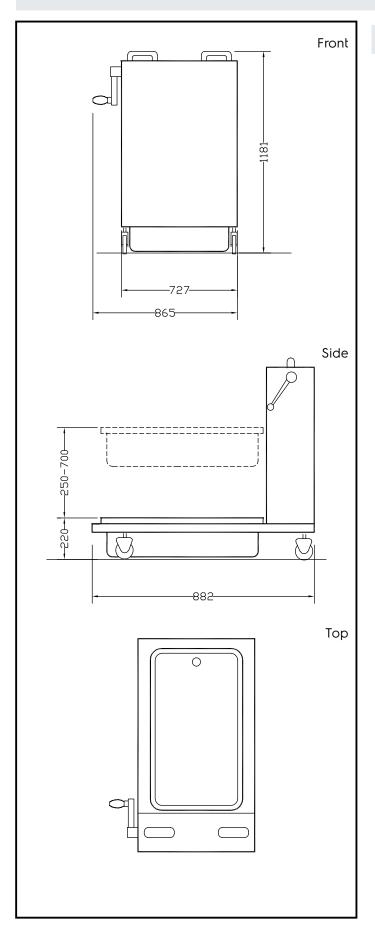

## **Key Information:**

External dimensions, Width:

922403 (TRBR)727 mmExternal dimensions, Depth:882 mmExternal dimensions, Height:1181 mmNet weight:50 kg

Cooking accessories Trolley with lifting and removable tank