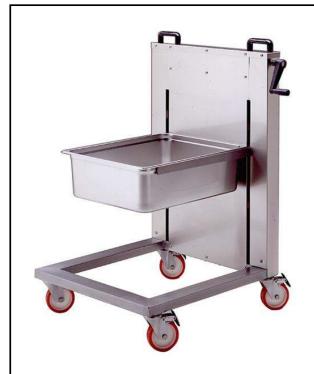

# Cooking accessories Trolley with lifting and removable tank

| ITEM #  |  |
|---------|--|
| MODEL # |  |
|         |  |
| NAME #  |  |
| SIS #   |  |
| AIA#    |  |

922403 (TRBR)

Trolley with lifting & removable tank

### Item No.

Constructed entirely in 304 AISI stainless steel. The removable 2/1GN tank can be raised or lowered, by means of a manual mechanism and can be adjusted in height to suit the tilting of the bratt pan. 4 swivelling castors, all with brakes.

#### **Main Features**

- Entirely constructed in 304 AISI stainless steel.
- The removable 2/1GN tank can be raised or lowered, by means of a manual mechanism and can be adjusted in height to suit the tilting of the bratt pan.
- Delivered with 4 swivelling castors, all with brakes.